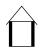

### | APPLICATION AREAS

For installation under window sills as a secondary weathering protection

MATERIAL

• Reliable protection from Wind driven Rain and Snow

- Robust safety for window connections in timber construction
- Ideal for use in cobination with STEICOprotect ETICS
- Particulary easy to install
- Available in standard lengths and widths

## | DEVIVERY FORMATS STEICOfix

| Width<br>[mm] | Thickness<br>[mm] | Length<br>[mm] | Pieces / Pack | lm / Pack |
|---------------|-------------------|----------------|---------------|-----------|
| 100           | 20                | 1,350          | 25            | 33.75     |
| 140           | 20                | 1,350          | 25            | 33.75     |
| 180           | 20                | 1,350          | 25            | 33.75     |
| 260           | 30                | 1,350          | 25            | 33.75     |