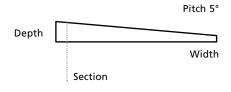

### | STORAGE/TRANSPORT

| Insulation wedge thickness in [mm]                            | 20                                                   | 30♦  |  |
|---------------------------------------------------------------|------------------------------------------------------|------|--|
| Length in [mm]                                                | 1,350                                                |      |  |
| Pitch                                                         | 5°                                                   |      |  |
| Fire class in accordance with EN 13501-1                      | E                                                    |      |  |
| Declared Thermal Conductivity $\lambda [W/(m * K)]$           | 0.047                                                |      |  |
| Equivalent air thickness layer in [m]<br>s <sub>d</sub> -Wert | 0.06                                                 | 0.09 |  |
| Water pressure resistance in [cm]<br>Water column             | ≥400                                                 |      |  |
| Raw material                                                  | woodfibre, polyurethane resin,<br>paraffin, membrane |      |  |