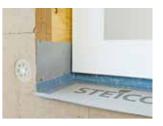

### | APPLICATION AREAS

For installation under window sills as a secondary weathering protection

MATERIAL

• Reliable protection from Wind driven Rain and Snow

- Robust safety for window connections in timber construction
- Ideal for use in cobination with STEICOprotect ETICS
- Particulary easy to install
- Available in standard lengths and widths

Hydrophobic Woodfibre board with directly applied, diffusion open and weather repellent membrane

### WEATHERING

STEICOfix can be left exposed externally for up to 4 weeks. Weathering beneath the membrane should be avoided. Connection at joints with STEICOmulti tape.

•Insulation wedge thickness should be agreed with the window manufacturer